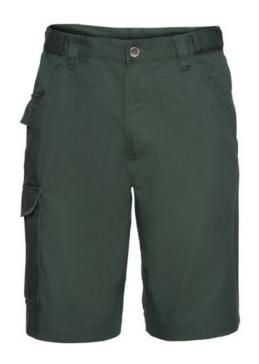

### **Specification**

Russell Work pants with a modern cut. Material 65% polyester 35% cotton, 245 g, with adjustable waist, 2 back pockets with flaps, cargo pocket on the right sock, small pocket under the belt. Washing at 40C in the machine. Color Dark green